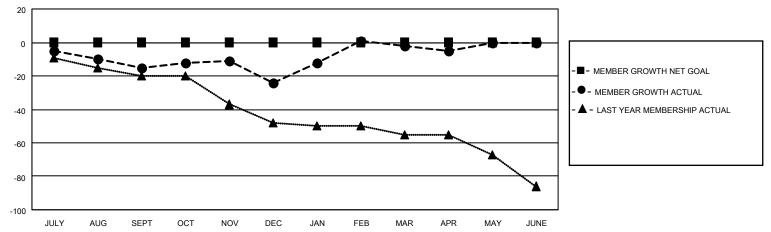

#### GOALS AND ACTUAL MEMBERS CUMULATIVE

| DROPPED CLUBS: 0 |     | 36 CLUBS OF 71 ADDED 1 OR<br>MORE NEW MEMBERS | GENDER DISTRIBUTION                |              |  |
|------------------|-----|-----------------------------------------------|------------------------------------|--------------|--|
|                  |     | WORE NEW WEINBERS                             | MALE                               | 732 (68.54%) |  |
|                  |     |                                               | FEMALE                             | 336 (31.46%) |  |
| DROPPED MEMBERS  |     |                                               | NON BINARY                         | 0 (0.00%)    |  |
| <u> </u>         |     |                                               | PREFER NOT TO ANSWER 0 (0.00%)     |              |  |
| DECEASED         | 23  |                                               |                                    | ,            |  |
| CLUB CANCELLED   | 0   | CLICK HERE FOR CUMULATIVE                     | TOTAL FAMILY UNIT MEMBERS          | 136          |  |
| OTHER            | 97  | MEMBERSHIP DATA                               |                                    |              |  |
| TOTAL            | 120 |                                               | FAMILY MEMBERS PAYING HALF DUES 69 |              |  |
|                  |     |                                               |                                    |              |  |